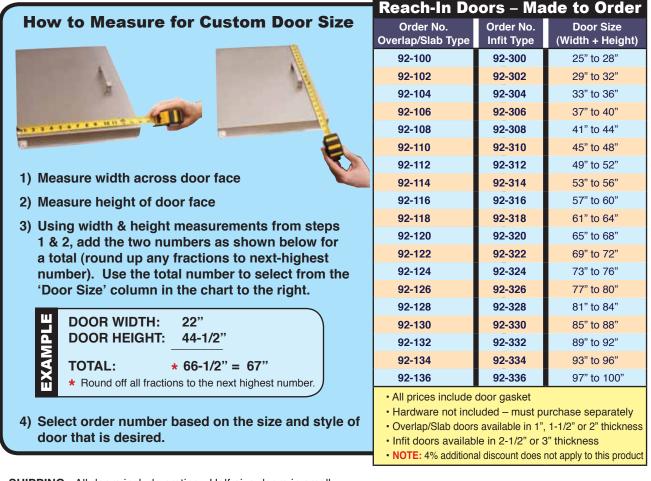

## -ORDERING CUSTOM REACH-IN DOORS-

## **CUSTOM-MADE REPLACEMENT REACH-IN DOORS**

- We build your door with edgemount, facemount or pivot style hardware (hardware extra, as it is not included)
- All custom-made doors include door gaskets magnetic or compression style without additional charge