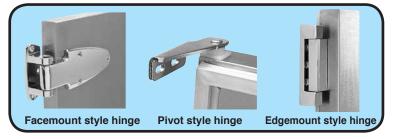

## **CUSTOM-MADE REPLACEMENT REACH-IN DOORS**

- We build your door with edgemount, facemount or pivot style hardware (hardware extra, as it is not included)
- All custom-made doors include door gaskets magnetic or compression style without additional charge